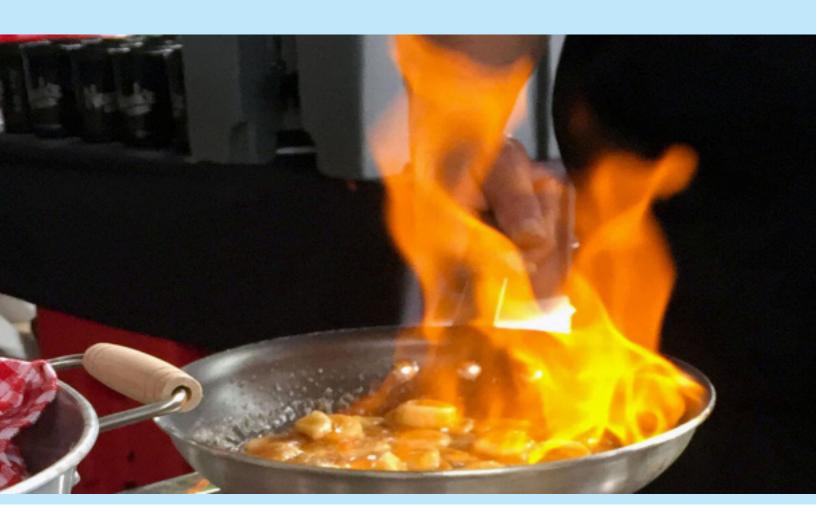

### LIVE ACTION STATIONS

#### BANANA FOSTERS

banana, brown sugar, ice cream, dark rum, almond cookie